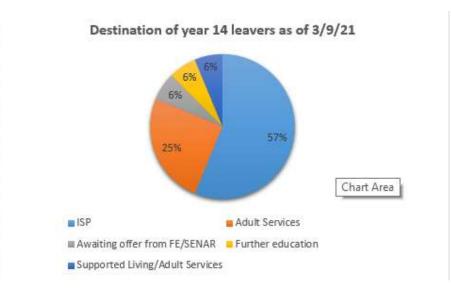

We at Calthorpe are proud of our leavers and we enjoy keeping in contact with them and their continued development. Our leavers tend to move on to a wide range of destinations that are appropriate to their needs. Below is a summary of where our leavers went last academic year: