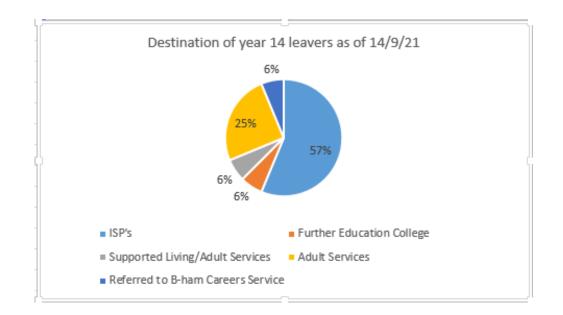

We at Calthorpe are proud of our leavers and we enjoy keeping in contact with them and their continued development. Our leavers tend to move on to a wide range of destinations that are appropriate to their needs. Below is a summary of where our leavers went last academic year: