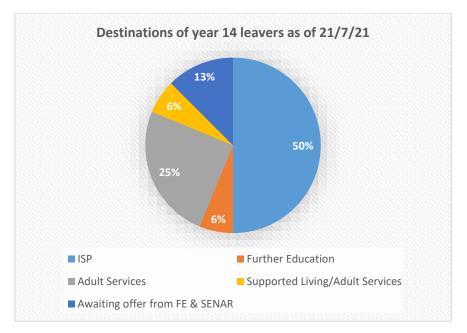

We at Calthorpe are proud of our leavers and we enjoy keeping in contact with them and their continued development. Our leavers tend to move on to a wide range of destinations that are appropriate to their needs. Below is a summary of where our leavers went last academic year: