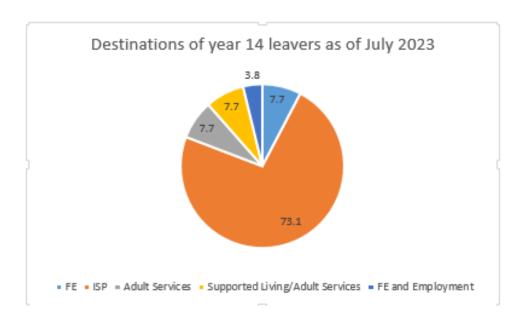

## <u>Data Analysis of year 14 leaver's destinations – Academic Year 2022-2023</u>

Please see below summary of where our leavers went last academic year post Calthorpe:

Below is our data summarising our leaver's destinations post 19 from previous academic years:

| Destinations                    | Jul-19 | Jul-20 | Jul-21 | Jul-22 | Jul-23 |
|---------------------------------|--------|--------|--------|--------|--------|
|                                 | %      | %      | %      | %      | %      |
| FE                              |        | 51     | 6      | 6      | 7.7    |
| ISP                             | 64     | 6      | 57     | 67     | 73.1   |
| Adult Services                  | 27     | 43     | 25     | 12     | 7.7    |
| Supported Living/Adult Services |        |        | 6      | 9      | 7.7    |
| FE and Employment               |        |        |        | 6      | 3.8    |
| Employment                      | 4.5    |        |        |        |        |
| Moved Authority                 | 4.5    |        |        |        |        |
| Awaiting offer from FE/SENAR    |        |        | 6      |        |        |